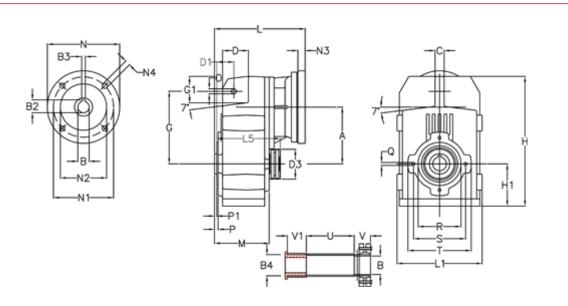

## **Data Sheet**

Article number: 29560200848345 Description: Shaft mounted gear A252QF32-8,4-P112B5

## **Measures**

| A = 128.75 | D1 = 43.5 | 15 = 197.5  | P1                                  | = 3.5    | V = 4  |
|------------|-----------|-------------|-------------------------------------|----------|--------|
| B = 32     | d3 = 83   | M = 135.5   | Q                                   | = M10x14 | V1 = 4 |
| B1 = 28    | G = 162   | N = 250     | R                                   | = 110    |        |
| B2 = 31.3  | G1 = 58.0 | N1 = 215    | S                                   | = 130    |        |
| B3 = 8     | H = 290.5 | N2 = 180    | Т                                   | = 150    |        |
| B4 = 32    | H1 = 93.5 | N4 = M12x16 | Tightening torque Nm adapter bushin | g = 6.0  |        |
| C = 20     | L = 242.5 | O = 13      | Tightening torque Nm shrink disc    | = 7.0    |        |
| D = 57.0   | L1 = 188  | P = 6.0     | U                                   | = 120.5  |        |
|            |           |             |                                     |          |        |